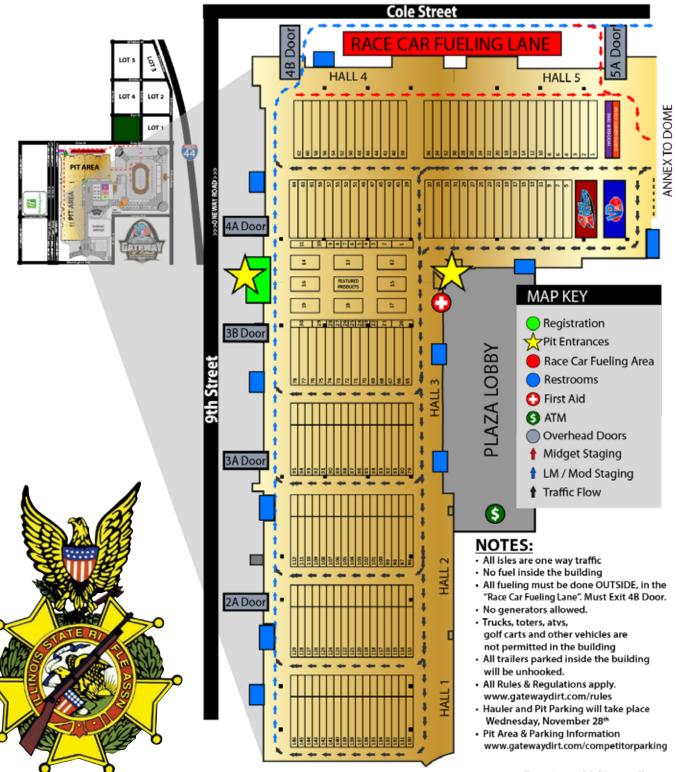

#### MAP KEY

Pit Entrances

Pit Passes/Registration

Race Car Fueling Area

Public Entrances - MAIN Entry A

Room 132 - VIP Club

Room 131

Room 130 - Media Center

Entry A is Main Public Entrance. Broadway Central Entrance will only be open Friday-Saturday

Racer-Owned and Operated Manufacturer of:

Premium Custom Racing Suits | Racing Crew Apparel
Top Quality Racing Shoes | Single- & Dual-Layer SFI Gloves
Race-Ready Helmets & Accessories