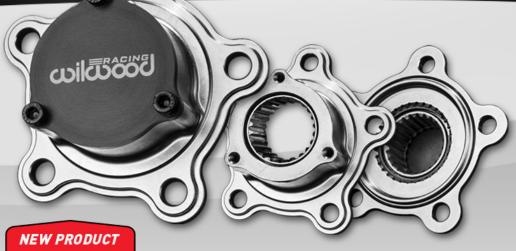

# CAMBER DRIVE FLANGE 2° FITS WIDE 5 RACING HUBS

#### CAMBER DRIVE FLANGE

- Two degrees of misalignment
- Heat-treated components for added strength
- Works with all 24-spline axles

Engineered and manufactured in the USA for durability and long life