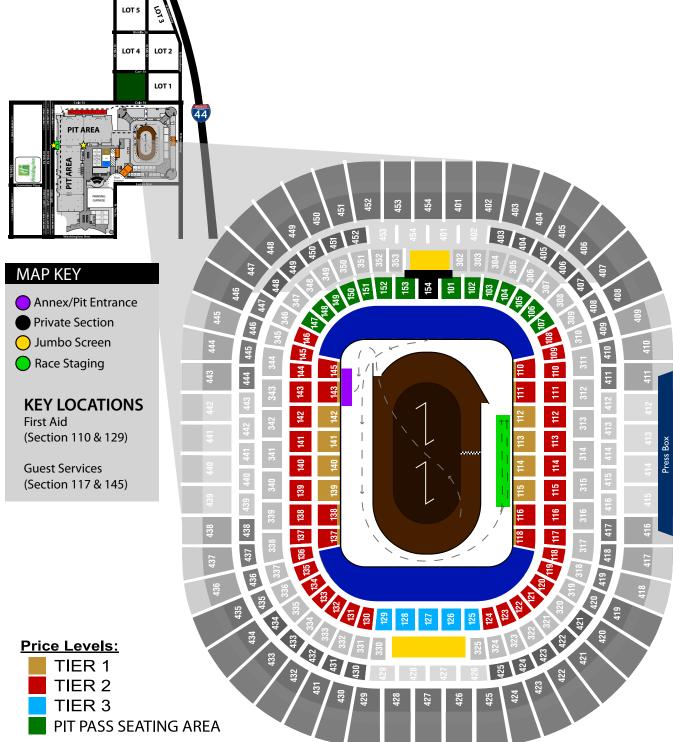

#### MAP KEY

Pit Entrances

Pit Passes/Registration

Race Car Fueling Area

Public Entrances - MAIN Entry A

Room 132 - VIP Club

Room 131

Room 130 - Media Center

Entry A is Main Public Entrance. Broadway Central Entrance will only be open Friday-Saturday

Racer-Owned and Operated Manufacturer of:

Premium Custom Racing Suits | Racing Crew Apparel
Top Quality Racing Shoes | Single- & Dual-Layer SFI Gloves
Race-Ready Helmets & Accessories

# EVENT SEATING MAP

Tickets available at www.gatewaydirt.com/tickets