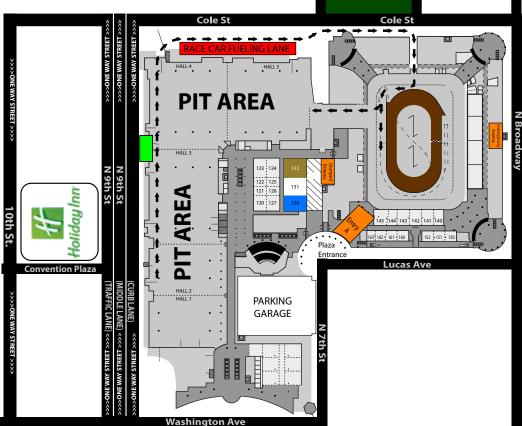

#### MAP KEY

Pit Entrances

Pit Passes/Registration

Race Car Fueling Area

Public Entrances - MAIN Entry A

Room 132 - VIP Club

Room 131

Room 130 - Media Center

Entry A is Main Public Entrance. Broadway Central Entrance will only be open Friday-Saturday

Racer-Owned and Operated Manufacturer of:

Premium Custom Racing Suits | Racing Crew Apparel
Top Quality Racing Shoes | Single- & Dual-Layer SFI Gloves
Race-Ready Helmets & Accessories