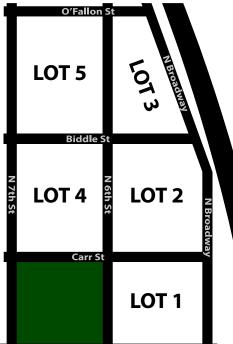

#### MAP KEY

Pit Entrances

Pit Passes/Registration

Race Car Fueling Area

Public Entrances - MAIN Entry A

Room 132 - VIP Club

Room 131

Room 130 - Media Center

Entry A is Main Public Entrance. Broadway Central Entrance will only be open Friday-Saturday

Racer-Owned and Operated Manufacturer of:

Premium Custom Racing Suits | Racing Crew Apparel
Top Quality Racing Shoes | Single- & Dual-Layer SFI Gloves
Race-Ready Helmets & Accessories