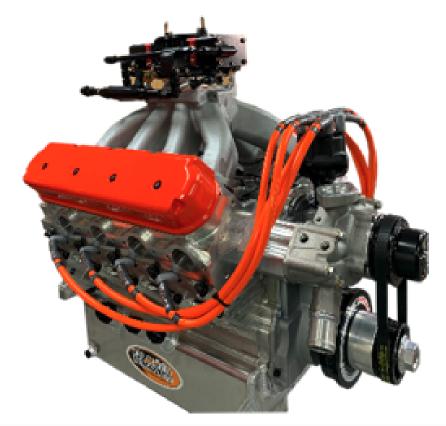

## **440CI LS Dirt Late Model Engine**

Since 2011 Baldwin Racing Engines has lead the way in developing and running LS series engines on dirt. The overall durability, drivability, and upfront/upkeep cost of the LS are unmatched. BRE offers Late Model packages ranging from 430-447cu.in. and 850-915 hp with 685-735 ft.lbs. of torque; as well as Open Wheel Modified & Sprint Car engines. With lightweight

championship proven engine packages perfect for small or large dirt tracks, the time to order is now! Late Model engines start at \$26,500.00!

573-788-2329