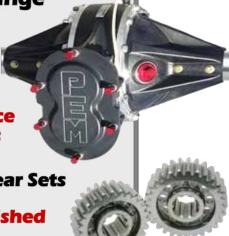

GEARS / REARS / DRIVESHAFTS

PEM Quick Change Rear Ends

- Modified
- Late Model
- Rebuild Service for All Brands

**Quick Change Gear Sets** 

Premium LW Polished & Standard

#### 9 inch Ford Rear Ends

- Housings
- Center sections
- Gears, Spools, Yokes, Bearings, Installation Kits

- Carbon Fiber
- Aluminum
- Steel DOM
- **Chrome Moly**

Proudly Built in the Midwest, just 45 miles west of St. Louis on I-44