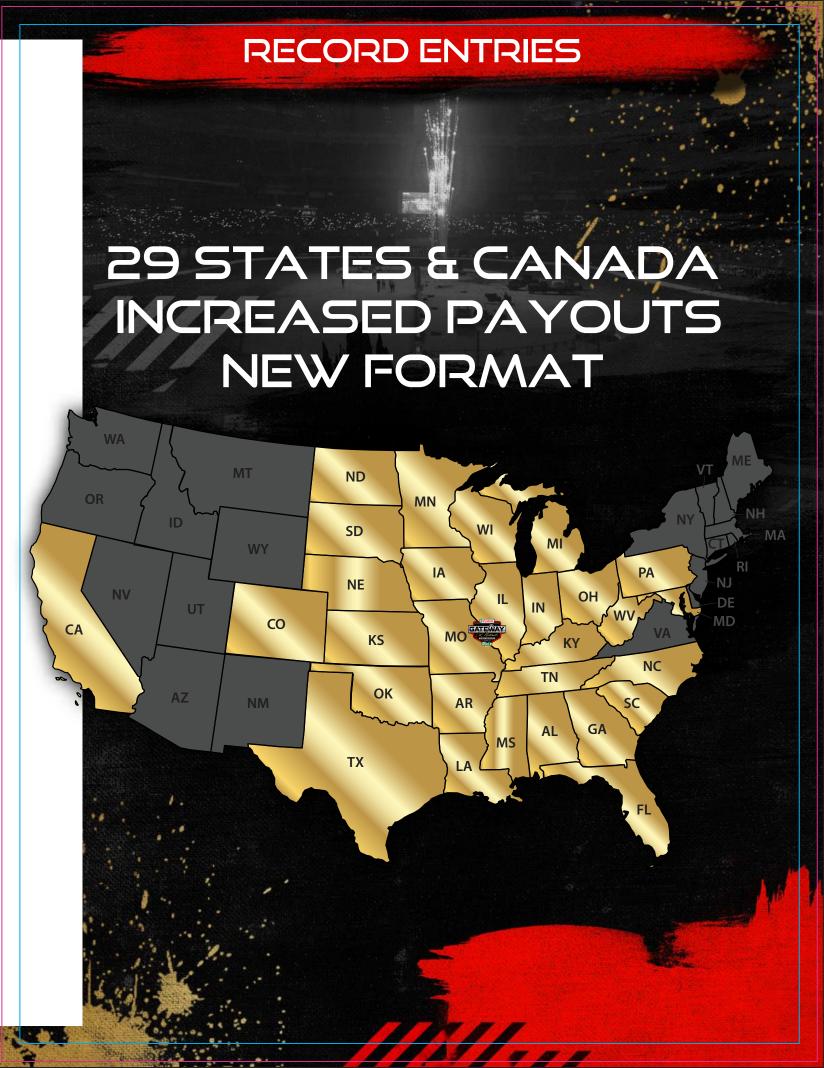

# **WELCOME TO THE 2022 CASTROL GATEWAY DIRT NATIONALS**

Thank you all for the unbelievable amount of support that you all have given to the Castrol Gateway Dirt Nationals since its inception in 2016. Over the years, we have had so many great memories with this event and it makes me extremely proud to be the promoter and founder. It has always been my goal to provide something special that fans and competitors look forward to each and every year. The dome has such a loyal, dedicated fan base and I truly am thankful for all of the fans, competitors and sponsors that support everything we do. I was blown away when we opened registration this year and reached a record number of entries from competitors all across the country. I would expect the racing to be as exciting as it ever has. Again, it is very humbling and exciting to see this event take on the life it has and become what we all know as... #DirtInDecember. I truly hope you have the time of your life this year in St. Louis! Thank you

## GATEWAY BY THE NUMBERS

7,000 Yards of Dirt **375 Truck Loads** 14,000,000 Lbs of Dirt **182 Fence Panels** 1,730 Feet of Steel Tubing 3,750 Feet of Fence Cable 18,250 Sq ft of Banner 32,000 Sq ft of Endzone coverings **288 Jersey Barriers** 1,152,00 Lbs **181 Employees** 7,726 Hours of labor **Broadcasted to 44 states** 6 provinces... and 4 countries .... GAME CHANGING EVENT