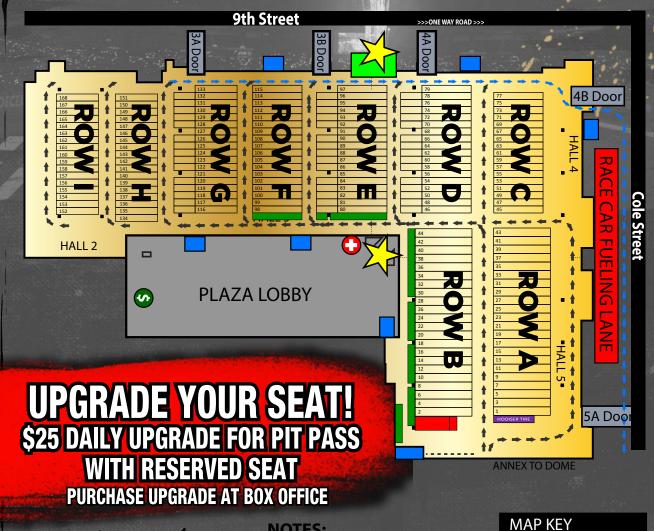

# **EVENT PIT MAP**

#### **NOTES:**

- All isles are one way trafficNo fuel inside the building
- · All fueling must be done OUTSIDE, in the "Race Car Fueling Lane". Must Exit 4B Door.
- No generators allowed.
- Trucks, toters, atvs, golf carts and other vehicles are not permitted in the building
- All trailers parked inside the building will be unhooked.
- All Rules & Regulations apply. www.gatewaydirt.com/rules
- Hauler and Pit Parking will take place Wednesday, November 30th
  Pit Area & Parking Information
- www.gatewaydirt.com/competitorparking

- Registration
- Pit Entrances
- Race Car Fueling Area
- Restrooms
- First Aid
- S ATM
- Overhead Doors
- LM / Mod Staging
- ♠ Traffic Flow

Tentative and Subject to Change

314-504-1080 FINANCING AVAILBLE 30% TAX REBATES